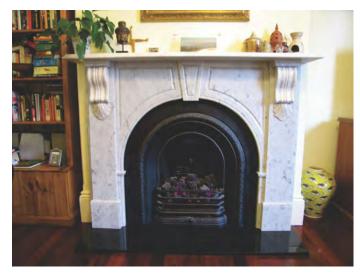

## **Glebe**

"Wonderfire" Fan Box Coal Gas Fire in Reproduction Arch Grate Carrara Marble Fireplace Surround (Custom Classic) - Restored Original Carrara Marble hearth