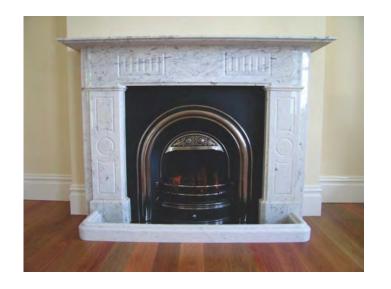

## **Glebe**

"Wonderfire" Fan Box Coal Gas Fire in Reproduction Arch Grate Carrara Marble Fireplace Surround (Custom Classic) - Restored Original Carrara Marble hearth