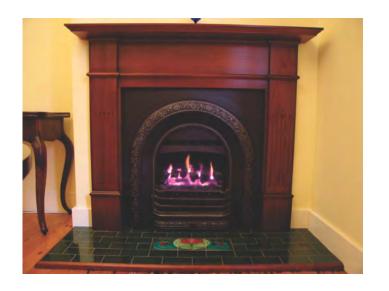

## **Annandale**

"Wonderfire" Fan Box Coal Gas Fire in a Reproduction Arch Grate (VA1) Raw Timber Fireplace Surround (Rebated) - Reproduction Honed Granite Hearth