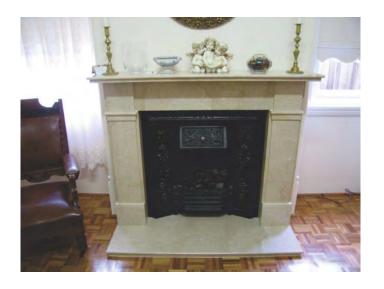

## Haberfield

"Nectre 420c" Fan Box Coal Gas Fire in a Restored Original Tile Grate Marble Fireplace Surround (Custom) - Reproduction Marble Hearth