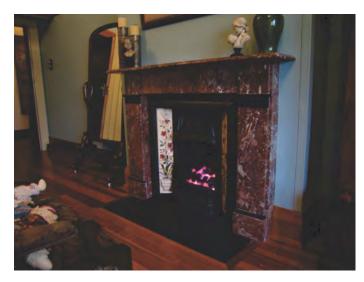

#### **Annandale**

"Wonderfire" Fan Box Coal Gas Fire in a Victorian Arch Grate (VA1) Carrara Marble Fireplace Surround **Restored Original** Tiled Hearth 6x6" Victorian Prints

## **Annandale**

"Wonderfire" Fan Box Coal Gas Fire in a Victorian Arch Grate (VA1) Carrara Marble Fireplace Surround - Restored Original Tiled Hearth - 6x6" Victorian Prints