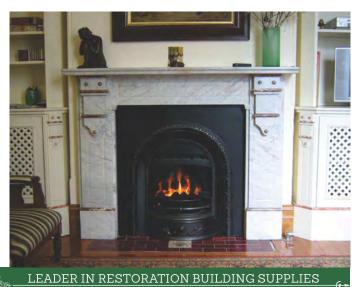

#### **Annandale**

"Wonderfire" Fan Box Coal Gas Fire in a Victorian Arch Grate (VA1) Carrara Marble Fireplace Surround **Restored Original** Tiled Hearth 6x6" Victorian Prints

## **Annandale**

"Wonderfire" Fan Box Coal Gas Fire in a Victorian Arch Grate (VA1) Carrara Marble Fireplace Surround - Restored Original Tiled Hearth - 6x6" Victorian Prints