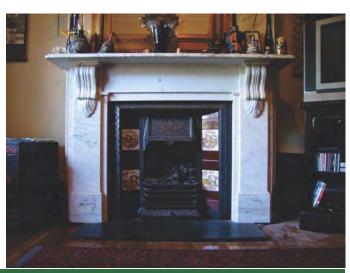

#### **Annandale**

"Wonderfire" Fan Box Coal Gas Fire in a Victorian Arch Grate (VA1) Carrara Marble Fireplace Surround **Restored Original** Tiled Hearth 6x6" Victorian Prints

## **Annandale**

"Wonderfire" Fan Box Coal Gas Fire in a Victorian Arch Grate (VA1) Carrara Marble Fireplace Surround - Restored Original Tiled Hearth - 6x6" Victorian Prints