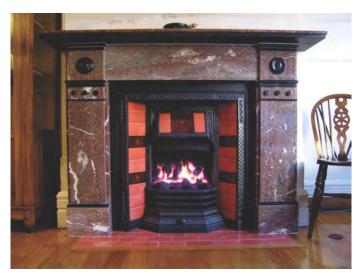

#### Mosman

"Wonderfire" Fan Box Coal Gas Fire in a Tile Grate (No.340 Restored Original) Rouge Marble Fireplace Surround (Black Trim) - Restored Original Fascia & Hearth Tiles - 6x3" Victorian Prints