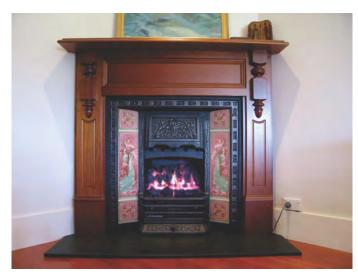

## **Annandale**

"Wonderfire" Fan Box Coal Gas Fire in a Victorian Arch Grate (VA1) Carrara Marble Fireplace Surround - Restored Original Tiled Hearth - 6x6" Victorian Prints

#### **Annandale**

"Wonderfire" Fan Box Coal Gas Fire in a Victorian Arch Grate (VA1) Carrara Marble Fireplace Surround **Restored Original** Tiled Hearth 6x6" Victorian Prints