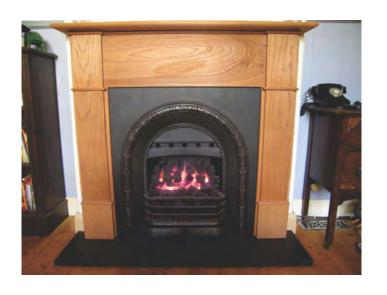

## West Ryde

"Wonderfire" Fan Box Coal Gas Fire in a Restored Original Dwarf Grate Polished Timber Fireplace Surround (Custom Classic) - Reproduction Hearth Tiles - Reproduction