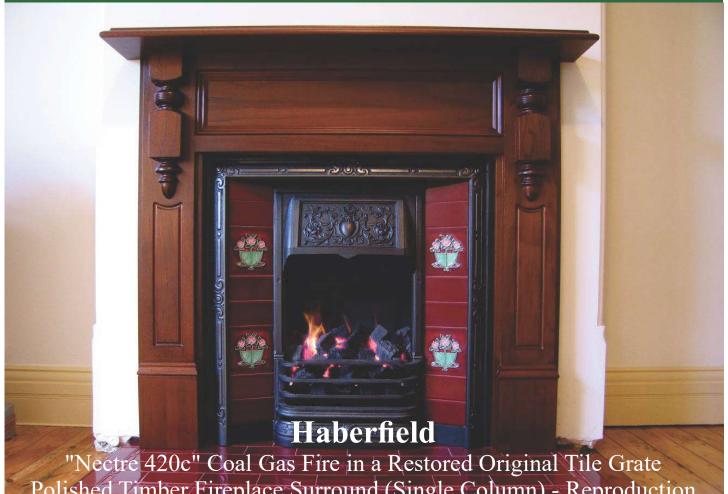

## Haberfield

"Nectre 420c" Fan Box Coal Gas Fire in a Restored Original Tile Grate Marble Fireplace Surround (Custom) - Reproduction Marble Hearth