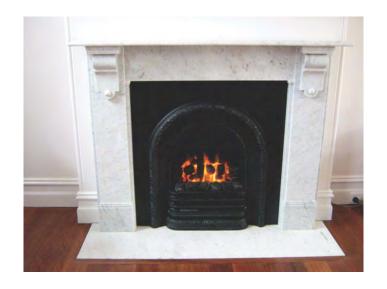

## **Glebe**

"Wonderfire" Fan Box Coal Gas Fire in Reproduction Arch Grate Carrara Marble Fireplace Surround (Custom Classic) - Restored Original Carrara Marble hearth