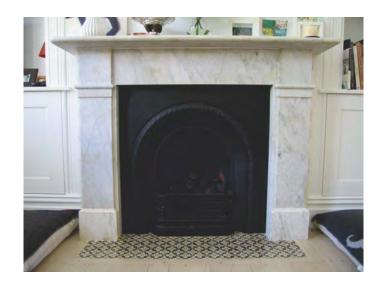

## Balmain

Carrara Fireplace
Surround – Restored Original
Victorian Arch Grate (VA1)
with Wonderfire Fan Box
Hearth Tiles - Reproduction 6x3"
& 6x6" Feature Tile