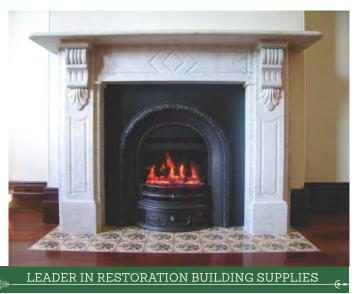

#### **Annandale**

"Wonderfire" Fan Box Coal Gas Fire in a Victorian Arch Grate (VA1) Carrara Marble Fireplace Surround **Restored Original** Tiled Hearth 6x6" Victorian Prints

## **Annandale**

"Wonderfire" Fan Box Coal Gas Fire in a Victorian Arch Grate (VA1) Carrara Marble Fireplace Surround - Restored Original Tiled Hearth - 6x6" Victorian Prints