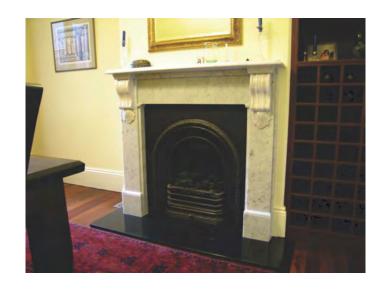

## Balmain

Carrara Fireplace
Surround – Restored Original
Victorian Arch Grate (VA1)
with Wonderfire Fan Box
Hearth Tiles - Reproduction 6x3"
& 6x6" Feature Tile