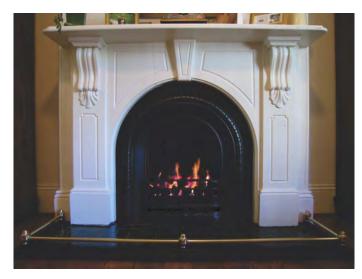

#### St Ives

"The Grand"
Fan Box Log Gas Fire
Marble Fireplace Surround
(Custom) - Reproduction