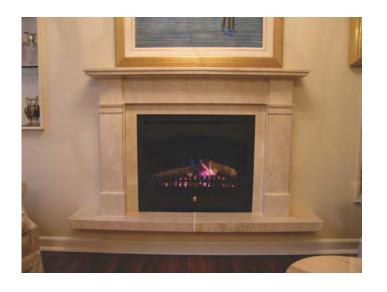

#### St Ives

"The Grand"
Fan Box Log Gas Fire
Marble Fireplace Surround
(Custom) - Reproduction