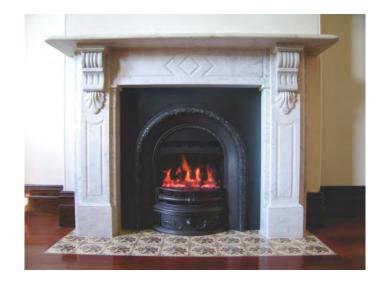

## Kirribilli

Carrara Marble Fireplace Surround & Fender – Restored Original High Polish Victorian Arch Grate with Coal Gas Fire – Nectre 420c Polished Black Granite Hearth