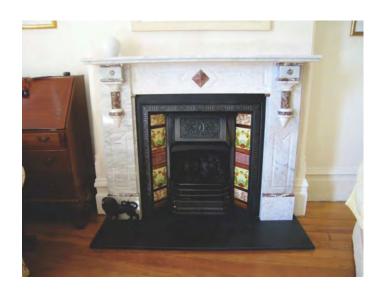

## **Glebe**

"Wonderfire" Fan Box Coal Gas Fire in Reproduction Arch Grate Carrara Marble Fireplace Surround (Custom Classic) - Restored Original Carrara Marble hearth