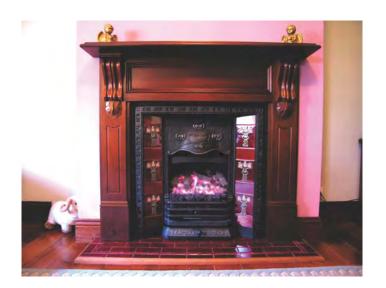

## **Earlwood**

"Wonderfire" Fan Box Coal Gas Fire in a Restored Original Tile Grate Polished Timber Fireplace Surround (Std Vict w Panel) & Mirror - Reproduction Fascia & Hearth Tiles -Reproduction